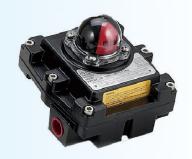

## Limit switch box, ex-proof limit switch box

## **Features**

Limit switch box is designed based on advanced technology which are solid beatiful, high-level quality and with the following characteristice:

- 1. Visual position indicator and waterproof type
- 2. Easy to set without tool based on spring loadedplined cam
- 3. There are many connection terminal and 8pcs of points, easy to connect and safety
- 4. Standard dual cable connection
- 5. No worry to loose bolts while covery opens.
- 6. Namur standard stainless steel shaft and bracket.