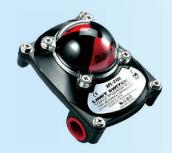

## Limit switch box, ex-proof limit switch box

## **Features**

Limit switch box is designed based on advanced technology which are solid beatiful, high-level quality and with the following characteristice:

- 1. Visual position indicator and waterproof type
- 2. Easy to set without tool based on spring loadedplined cam
- 3. There are many connection terminal and 8pcs of points, easy to connect and safety
- 4. Standard dual cable connection
- 5. No worry to loose bolts while covery opens.
- 6. Namur standard stainless steel shaft and bracket.