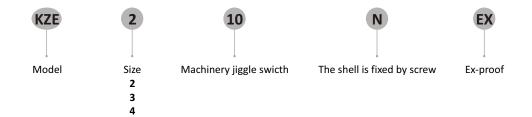

## > Limit switch Box





## **Ordering Code**



## Limit switch box, ex-proof limit switch box

## **Features**

Limit switch box is designed based on advanced technology which are solid beatiful, high-level quality and with the following characteristice:

- 1. Visual position indicator and waterproof type
- 2. Easy to set without tool based on spring loadedplined cam
- 3. There are many connection terminal and 8pcs of points, easy to connect and safety
- 4. Standard dual cable connection
- 5. No worry to loose bolts while covery opens.
- 6. Namur standard stainless steel shaft and bracket.

| Model              | KZE-210N / KZE-310N | KZE-410N-EX |
|--------------------|---------------------|-------------|
| Explosion Proof    | IP 65               | ExdII Bt4   |
| Ambient Temp       | -25ºC ~ 85°C        |             |
| Cable Ent