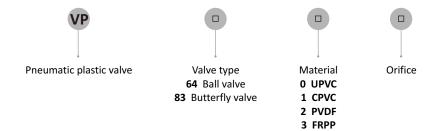

## > Pneumatic plastic Ball Valve V P

Plastic ball valve dopt special auxiliary formula material, ansure its acid resistance and alkali resistance for having higher machinery strength.

Applying many scopes water pipe line system widely.

## **Ordering Code**



## Pneumatic plastic ball valve

## **Features**

- Woring pressure: 150 psi
- Easy to disassemble by handle for cushion elasticity
- Can be Assemble quickly without any special tool
- Actuator can be installed with inserted nut



| Model  | Size    | Standard        | Material | Seat | Seat      | Port                    |
|--------|---------|-----------------|----------|------|-----------|-------------------------|
| VP-640 | 1/2"~4" | ANSI,JIS,DIN,BS | UPVC     | PTFE | EPDM, FPM | Socket,Threaded,Flanged |
| VP-641 | 1/2"~4" | ANSI,JIS,DIN,BS | CPVC     | PTFE | EPDM, FPM | Socket,Threaded,Flanged |
| VP-643 | 1/2"~4" | ANSI,JIS,DIN,BS | PVDF     | PTFE | EPDM, FPM | Socket,Threaded,Flanged |
| VP-644 | 1/2"~4" | ANSI,JIS,DIN,BS | FRPP     | PTFE | EPDM, FPM | Socket,Threaded,Flange