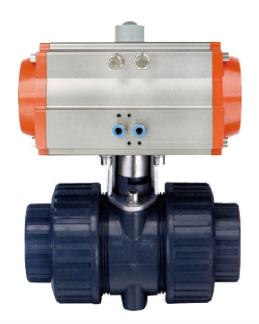

## > Pneumatic plastic Ball Valve V P

Plastic ball valve dopt special auxiliary formula material, ansure its acid resistance and alkali resistance for having higher machinery strength.

Applying many scopes water pipe line system widely.

## Pneumatic plastic ball valve

## **Features**

- Woring pressure: 150 psi
- Easy to disassemble by handle for cushion elasticity
- Can be Assemble quickly without any special tool
- Actuator can be installed with inserted nut

| Model  | Size    | Standard        | Material | Seat | Seat      | Port                    |
|--------|---------|-----------------|----------|------|-----------|-------------------------|
| VP-640 | 1/2"~4" | ANSI,JIS,DIN,BS | UPVC     | PTFE | EPDM, FPM | Socket,Threaded,Flanged |
| VP-641 | 1/2"~4" | ANSI,JIS,DIN,BS | CPVC     | PTFE | EPDM, FPM | Socket,Threaded,Flanged |
| VP-643 | 1/2"~4" | ANSI,JIS,DIN,BS | PVDF     | PTFE | EPDM, FPM | Socket,Threaded,Flanged |
| VP-644 | 1/2"~4" | ANSI,JIS,DIN,BS | FRPP     | PTFE | EPDM, FPM | Socket,Threaded,Flanged |